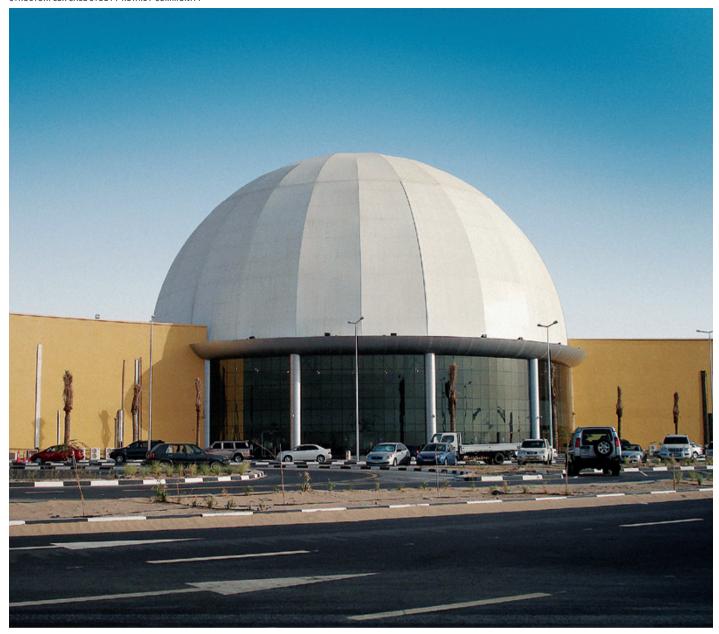

## FAST TRACK SOLUTION DEVELOPED FOR DESERT SHOPPING MALL

| TITLE            | Dubai Outlet Mall                    |
|------------------|--------------------------------------|
| DESCRIPTION      | Central atrium roof                  |
| LOCATION         | Dubai, UAE                           |
| COMPLETED IN     | 2007                                 |
| FABRIC AREA      | 3850m²                               |
| FABRIC TYPE      | PVC – Mehler FR1000M / Mehler FR900M |
| ARCHITECT/CLIENT | Al Ahli Holding Group                |
|                  |                                      |

## The challenge – develop desertproof roof design at extremely short notice

Developed by Al Ahli Holding Group, Dubai Outlet Mall is the only outlet mall in the Middle East. It is home to more than 1,200 of the world's premium brands. Its desert location makes it vulnerable to sand storms and extreme heat.

The steel frame was fabricated and installed by the client, with guidance from our team. The engineering, fabrication and installation of the PVC membrane were completed entirely by Structurflex.

Our client was very pleased with the outcome. The eye-catching hemisphere roof gives the mall point of difference that can be seen from afar.