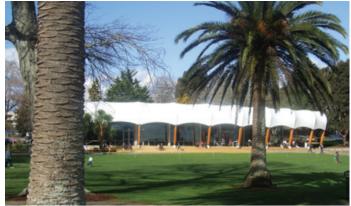

## The challenge – provide outdoor shelter that adds aesthetic value to landmark hospitality venue

Situated on the shores of beautiful Hamilton Lake in the North Island city of Hamilton, The Verandah is a premier café and function centre. Its contemporary steel and glass architecture capitalises on the picturesque setting to provide guests with excellent views of the lake.

## The solution – translucent membrane roof that provides an elegant connection to the outdoors

Structurflex created an elegant canopy that offers an architectural handshake between outdoors and indoors. The high translucency of the white PVC membrane allows the transmission of natural light, while also achieving an effective block of UV rays. The canopy's glue-laminated wooden support structure provides the ideal transition from the modern steel and glass prismatic structure of the venue to the tree-fringed lake frontage.