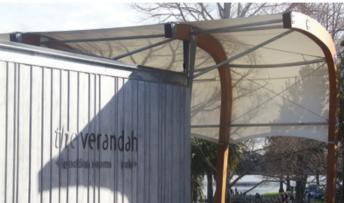

## The solution – translucent membrane roof that provides an elegant connection to the outdoors

Structurflex created an elegant canopy that offers an architectural handshake between outdoors and indoors. The high translucency of the white PVC membrane allows the transmission of natural light, while also achieving an effective block of UV rays. The canopy's glue-laminated wooden support structure provides the ideal transition from the modern steel and glass prismatic structure of the venue to the tree-fringed lake frontage.