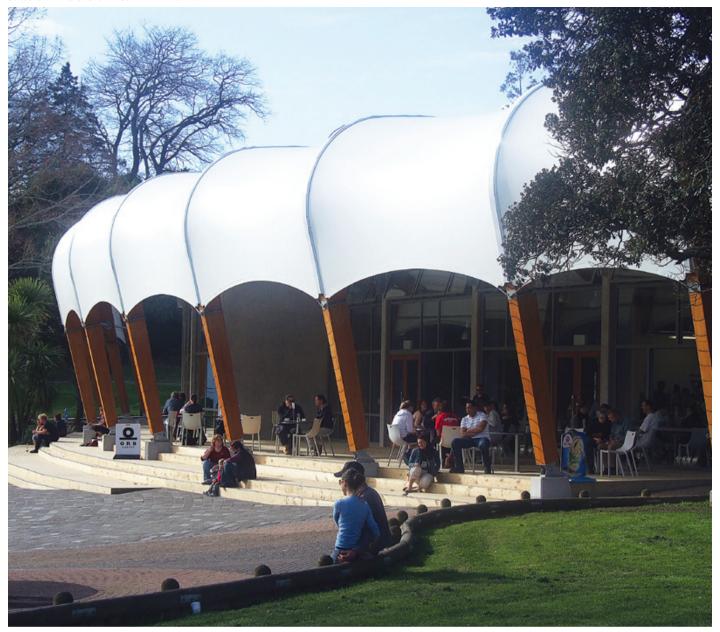

## The challenge – provide outdoor shelter that adds aesthetic value to landmark hospitality venue

Situated on the shores of beautiful Hamilton Lake in the North Island city of Hamilton, The Verandah is a premier café and function centre. Its contemporary steel and glass architecture capitalises on the picturesque setting to provide guests with excellent views of the lake.

The Verandah wanted to extend dining options and provide entrance shelter for guests with a stylish deck canopy. The key challenge was to ensure the canopy addition complemented the venue's architecture, ideally making the total structure even more attractive from both the outside and inside.

## The solution – translucent membrane roof that provides an elegant connection to the outdoors

Structurflex created an elegant canopy that offers an architectural handshake between outdoors and indoors. The high translucency of the white PVC membrane allows the transmission of natural light, while also achieving an effective block of UV rays. The canopy's glue-laminated wooden support structure provides the ideal transition from the modern steel and glass prismatic structure of the venue to the tree-fringed lake frontage.

The end result has exceeded everyone's expectations. The design team, local authorities and Hamilton community have all expressed a high level of satisfaction with the outcome.