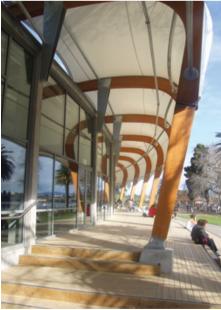

## The challenge – provide outdoor shelter that adds aesthetic value to landmark hospitality venue

Situated on the shores of beautiful Hamilton Lake in the North Island city of Hamilton, The Verandah is a premier café and function centre. Its contemporary steel and glass architecture capitalises on the picturesque setting to provide guests with excellent views of the lake.

The Verandah wanted to extend dining options and provide entrance shelter for guests with a stylish deck canopy. The key challenge was to ensure the canopy addition complemented the venue's architecture, ideally making the total structure even more attractive from both the outside and inside.

## The solution – translucent membrane roof that provides an elegant connection to the outdoors

Structurflex created an elegant canopy that offers an architectural handshake between outdoors and indoors. The high translucency of the white PVC membrane allows the transmission of natural light, while also achieving an effective block of UV rays. The canopy's glue-laminated wooden support structure provides the ideal transition from the modern steel and glass prismatic structure of the venue to the tree-fringed lake frontage.