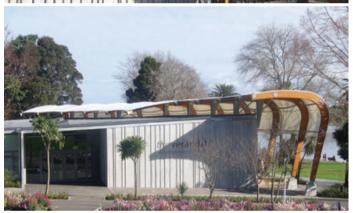

## The challenge – provide outdoor shelter that adds aesthetic value to landmark hospitality venue

Situated on the shores of beautiful Hamilton Lake in the North Island city of Hamilton, The Verandah is a premier café and function centre. Its contemporary steel and glass architecture capitalises on the picturesque setting to provide guests with excellent views of the lake.

## The solution – translucent membrane roof that provides an elegant connection to the outdoors

Structurflex created an elegant canopy that offers an architectural handshake between outdoors and indoors. The high translucency of the white PVC membrane allows the transmission of natural light, while also achieving an effective block of UV rays. The canopy's glue-laminated wooden support structure provides the ideal transition from the modern steel and glass prismatic structure of the venue to the tree-fringed lake frontage.